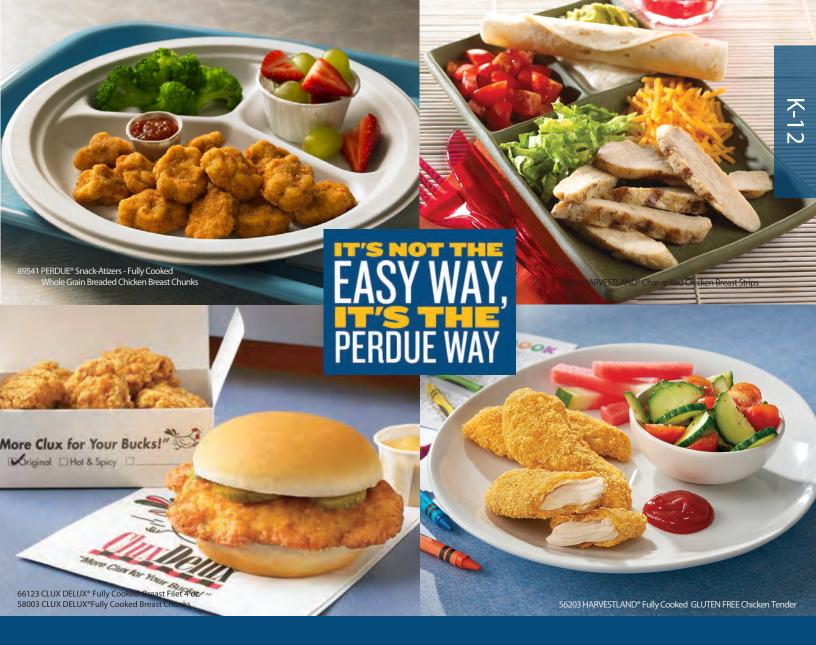

## Select Products are made with chicken or turkey raised with: NO ANTIBIOTICS EVER and 100% Vegetarian Fed

| PRODUCT<br>CODE                                                                                    | DESCRIPTION                                                             | ALLERGENS | NO<br>ANTIBIOTICS<br>EVER |   | WHOLE<br>MUSCLE | APPROX.<br>SERVE SIZE | APPROX.<br>SRVGS/<br>CASE | CASE<br>WT |
|----------------------------------------------------------------------------------------------------|-------------------------------------------------------------------------|-----------|---------------------------|---|-----------------|-----------------------|---------------------------|------------|
| KINGS DELIGHT -A WIDE SELECTION OF SMART K-12 CHOICES (No Antibiotics Ever, All Vegetarian Diet)   |                                                                         |           |                           |   |                 |                       |                           |            |
| 66203                                                                                              | <b>NAE</b> CN FC W G BREADED BREAST SHAPED TENDER                       | W,S,E     | ✓                         | ✓ |                 | 3/1 oz.               | 106                       | 20         |
| 66204                                                                                              | NAE CN FC WG BREADED BREAST NUGGET                                      | W,S,E     | ✓                         | ✓ |                 | 5/.60 oz.             | 106                       | 20         |
| 66206                                                                                              | NAE CN FC WG BREADED BREAKFAST BREAST PATTY                             | W,S,E     | ✓                         | ✓ |                 | 1 / 1.5 oz.           | 213                       | 20         |
| 66207                                                                                              | NAE CN FC WG BREADED BREAST PATTY, VPP                                  | W,S,E     | ✓                         | ✓ |                 | 1/2.90 oz.            | 110                       | 20         |
| CLUX DELUX - A TRUSTED NAME FOR FULLY COOKED WHOLE MUSCLE CHICKEN                                  |                                                                         |           |                           |   |                 |                       |                           |            |
| 14110                                                                                              | FC BREADED HOT AND SPICY BREAST FILET                                   | W, E, D   |                           |   | ✓               | 1/4.0 oz.             | 40                        | 10         |
| 58003                                                                                              | FC BREADED BREAST CHUNKS                                                | W,S       |                           |   | ✓               | 3/1.15 oz.            | 40                        | 10         |
| 66123                                                                                              | FC BREADED BREAST FILET                                                 | W, D      |                           |   | ✓               | 1/4.0 oz.             | 40                        | 10         |
| PERDUE - A COMMITMENT TO QUALITY SINCE 1920                                                        |                                                                         |           |                           |   |                 |                       |                           |            |
| 7325                                                                                               | FC FAJITA CHICKEN BREAST STRIPS W/GRILL MARKS                           | S         |                           |   | ✓               | 3.56 oz.              | 45                        | 10         |
| 7326                                                                                               | NAE FC CHICKEN BREAST STRIPS W/GRILL MARKS                              | S         | ✓                         |   | ✓               | 3.56 oz.              | 45                        | 10         |
| 80120                                                                                              | NAE FC BREADED DINO-SHAPED CHICKEN BREAST NUGGET                        | W, D      | ✓                         |   |                 | 4.74 oz.              | 34                        | 10         |
| 89541                                                                                              | <b>NAE</b> CN FC W G BREADED CHICKEN BREAST SNACK-ATIZER $^{\text{TM}}$ | W         | ✓                         | ✓ |                 | 13/.34 oz             | 72                        | 20         |
| PERDUE CHICKEN PLUS - ALL NATURAL CHICKEN BLENDED WITH CAULIFLOWER AND CHICK PEAS                  |                                                                         |           |                           |   |                 |                       |                           |            |
| 81700                                                                                              | NAE FC SNACK-ATIZERS® BREADED CHICKEN BREAST CHUNK                      | W,D       | ✓                         |   |                 | 15/.34                | 31                        | 10         |
| 81701                                                                                              | NAE FC BREADED DINO-SHAPED CHICKEN BREAST NUGGET                        | W,D       | ✓                         |   |                 | 7/.77                 | 29                        | 10         |
| 81702                                                                                              | NAE FC BREADED CHICKEN BREAST PATTIE                                    | W,D       | ✓                         |   |                 | 1/4 oz                | 40                        | 10         |
| PERDUE NAE TURKEY (No Antibiotics Ever, All Vegetarian Diet)                                       |                                                                         |           |                           |   |                 |                       |                           |            |
| 65669                                                                                              | <b>NAE</b> CN TURKEY FRANK                                              |           | ✓                         |   |                 | 1/2 oz                | 80                        | 10         |
| SANDWICH BUILDERS SLICED MEATS                                                                     |                                                                         |           |                           |   |                 |                       |                           |            |
| 75121                                                                                              | NAE ROASTED SLICED TURKEY BREAST .67 OZ                                 |           | ✓                         |   |                 | 3.86 oz               | 50                        | 12         |
| 75128                                                                                              | NAE MESQUITE SMOKED SLICED TURKEY BREAST .67 OZ.                        |           | ✓                         |   |                 | 3.85 oz               | 50                        | 12         |
| 75142                                                                                              | FULLY COOKED SLICED HAM .67 OZ                                          |           |                           |   |                 | 4.27 oz               | 45                        | 12         |
| HARVESTLAND - A FLAVORFUL DIFFERENCE STUDENTS CAN TASTE (No Antibiotics Ever, All Vegetarian Diet) |                                                                         |           |                           |   |                 |                       |                           |            |
| 56203                                                                                              | NAE GLUTEN FREE FC BREADED CHICKEN BREAST TENDERS                       |           | ✓                         |   | ✓               | 3/1.5 oz.             | 34                        | 10         |